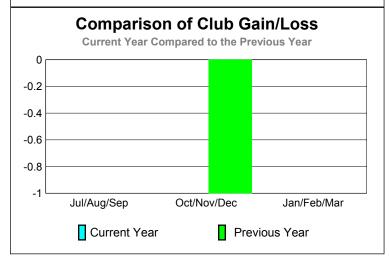

|             |                     | <u>Club</u><br><b>20</b> 0 |                            | <u>Clubs</u><br>2008-2009 |                           |
|-------------|---------------------|----------------------------|----------------------------|---------------------------|---------------------------|
| Month       | New<br>Club<br>Goal | Actual<br>New<br>Clubs     | Actual<br>Dropped<br>Clubs | Gain/<br>Loss of<br>Clubs | Gain/<br>Loss of<br>Clubs |
| Jul/Aug/Sep | 0                   | 0                          | 0                          | 0                         | 0                         |
| Oct/Nov/Dec | 0                   | 0                          | 0                          | 0                         | -1                        |
| Jan/Feb/Mar | 0                   | 0                          | 0                          | 0                         | 0                         |

## **Club Results 2009-2010** Goal, New, Dropped, Gain/Loss -2

Oct/Nov/Dec

Dropped

**Club** Results