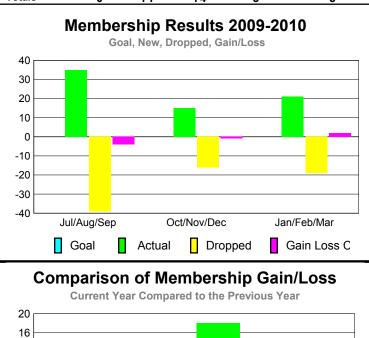

#### YTD Status Quo Clubs 2009-2010

| MEMBERSHIP  |                           |             |                 |                 |                 |
|-------------|---------------------------|-------------|-----------------|-----------------|-----------------|
|             | <u>Membership</u> Results |             |                 |                 | Membership      |
|             | 2009-2010                 |             |                 |                 | 2008-2009       |
|             | Net                       | Actual      | Actual          | Gain/           | Gain/           |
| Month       | Memb<br>Goal              | New<br>Memb | Dropped<br>Memb | Loss of<br>Memb | Loss of<br>Memb |
| Jul/Aug/Sep | 0                         | 35          | -39             | -4              | -8              |
| Oct/Nov/Dec | 0                         | 15          | -16             | -1              | 18              |
| Jan/Feb/Mar | 0                         | 21          | -19             | 2               | -5              |
| Totals      | 0                         | 71          | -74             | -3              | 5               |

# Club Results 2009-2010 Goal, New, Dropped, Gain/Loss 6 4 2 0 -2 -4 -6 Jul/Aug/Sep Oct/Nov/Dec Jan/Feb/Mar Goal Actual Dropped Gain Loss C