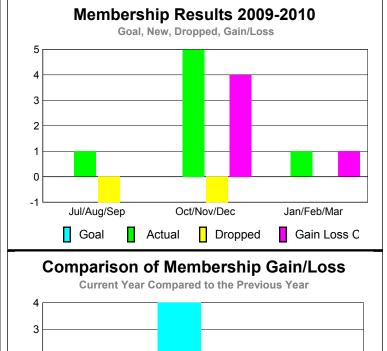

#### YTD Status Quo Clubs 2009-2010

Status Quo Clubs Compared to Status Quo Members

6
4
2
0
-2
-4
-6

Jul/Aug/Sep Oct/Nov/Dec Jan/Feb/Mar

Status Quo Clubs

Total Status Quo Members

|             |                                        | MEM                          | BERSH                            | <u>IIP                                   </u> |                                 |
|-------------|----------------------------------------|------------------------------|----------------------------------|-----------------------------------------------|---------------------------------|
|             | <u>Membership</u> Results<br>2009-2010 |                              |                                  |                                               | <u>Membership</u><br>2008-2009  |
| Month       | Net<br>Memb<br><u>Goal</u>             | Actual<br>New<br><u>Memb</u> | Actual<br>Dropped<br><u>Memb</u> | Gain/<br>Loss of<br><u>Memb</u>               | Gain/<br>Loss of<br><u>Memb</u> |
| Jul/Aug/Sep | 0                                      | 1                            | -1                               | 0                                             | 0                               |
| Oct/Nov/Dec | 0                                      | 5                            | -1                               | 4                                             | -1                              |
| Jan/Feb/Mar | 0                                      | 1                            | 0                                | 1                                             | 0                               |
| Totals      | 0                                      | 7                            | -2                               | 5                                             | -1                              |
|             |                                        |                              |                                  |                                               |                                 |